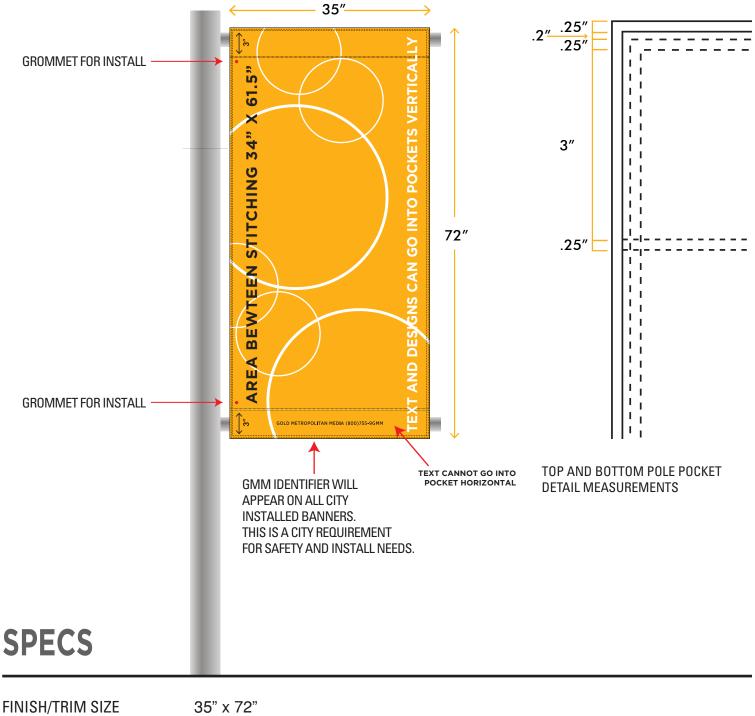

## **CITY LIGHT POLE BANNERS**

SINGLE POLES - 35 X 72"

(CITY OF LA)

|                                                           | 55 X 72                                                                                                                                                                                                                                                                                                           |
|-----------------------------------------------------------|-------------------------------------------------------------------------------------------------------------------------------------------------------------------------------------------------------------------------------------------------------------------------------------------------------------------|
| BLEED SIZE                                                | 35.5" x 72.5" [1/4" on all sides] (Please provide files with bleed)                                                                                                                                                                                                                                               |
| LIVE AREA                                                 | 34" x 61 .5"                                                                                                                                                                                                                                                                                                      |
|                                                           | Copy, logos, and main design elements are recommended for live area as<br>they can be distorted by stitching and curvature of sleeves. Background art,<br>designs, and vertical text can go into the pockets but text placed horizontally<br>on the pockets such as logos, phone, or contact info is not allowed. |
| POLE POCKETS                                              | 3"                                                                                                                                                                                                                                                                                                                |
| OUTPUT                                                    | CMYK [Spot colors on request]                                                                                                                                                                                                                                                                                     |
| INDESIGN AND ILLUSTRATOR TEMPLATES AVAILABLE UPON REQUEST |                                                                                                                                                                                                                                                                                                                   |